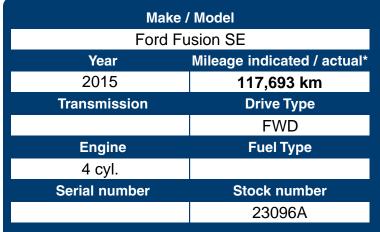

## **Sherbrooke Mitsubishi**

4900 Boul Bourque Sherbrooke J1N 2A7

1 819 346-8222

**EQUIPMENTS** 

**SALE PRICE** 

\$13,995

Plus tax.